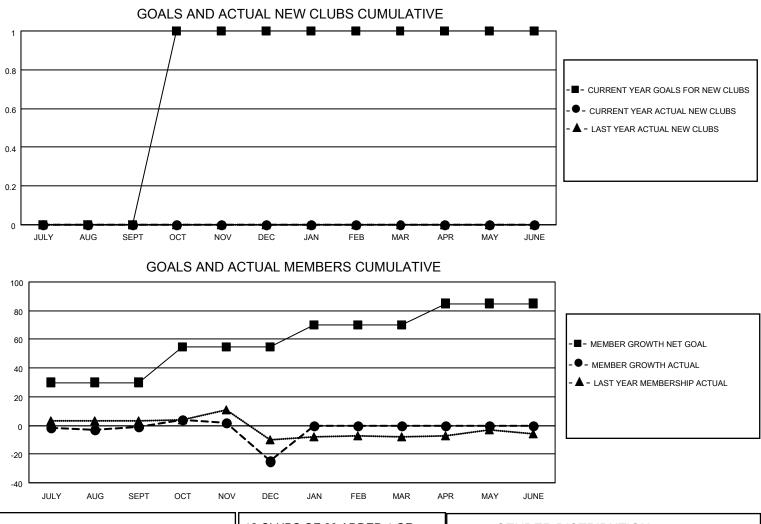

## LOCATION COLORADO

District 6 W

Results as of: 12/31/2022

| Clubs                 |               |           |               | Members               |                         |                         |                                                    |  |
|-----------------------|---------------|-----------|---------------|-----------------------|-------------------------|-------------------------|----------------------------------------------------|--|
| RESULTS FOR 2022-2023 |               |           |               | RESULTS FOR 2022-2023 |                         |                         |                                                    |  |
| QUARTER               | NEW CLUB GOAL | NEW CLUBS | DROPPED CLUBS | QUARTER MEN           | MBER GROWTH NET<br>GOAL | MEMBER GROWTH<br>ACTUAL | DROPPED<br>MEMBERS ACTUAL<br>(including transfers) |  |
| JULY/AUG/SEPT         | 0             | 0         | 0             | JULY/AUG/SEPT         | 30                      | 23                      | 21                                                 |  |
| OCT/NOV/DEC           | 1             | 0         | 0             | OCT/NOV/DEC           | 25                      | 19                      | 39                                                 |  |
| JAN/FEB/MAR           | 0             | 0         | 0             | JAN/FEB/MAR           | 15                      | 0                       | 0                                                  |  |
| APR/MAY/JUNE          | 0             | 0         | 0             | APR/MAY/JUNE          | 15                      | 0                       | 0                                                  |  |